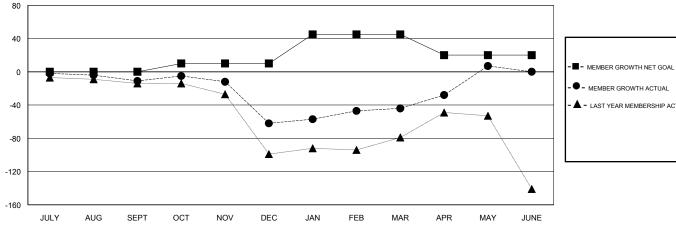

## GOALS AND ACTUAL MEMBERS CUMULATIVE

| -■- MEMBER GROWTH NET GOAL        |  |
|-----------------------------------|--|
| - ● - MEMBER GROWTH ACTUAL        |  |
| - ▲ - LAST YEAR MEMBERSHIP ACTUAL |  |
|                                   |  |
|                                   |  |
|                                   |  |
|                                   |  |